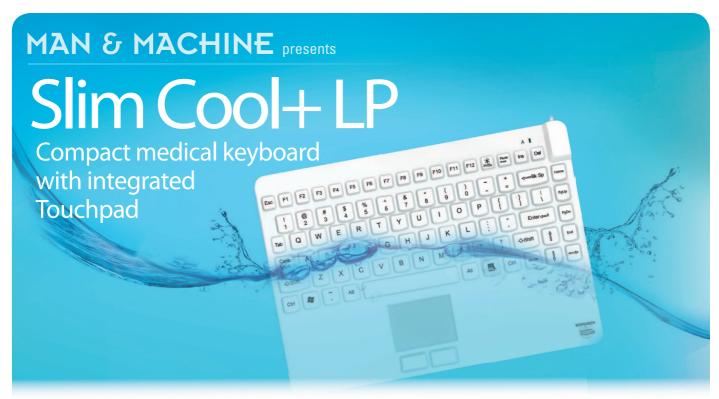

The layout of a standard laptop keypad, but all the characteristics of a medical keyboard, that is how the Slim Cool+ Low Profile keyboard is best described. It also offers a key height optimized for easy-wipe cleaning combined with the modern typing feeling of a laptop.

The hygienic white keyboard is our most innovative solution for medical equipment as well as patient infotainment consoles. Rest assured, the Slim Cool+Low Profile does not rely on a cover.

It is completely sealed to keep germs out and may be submerged for a thorough disinfection. During the process, you can lock the keyboard with its Tru Lock locking mechanism and keep the USB plug in.

## 7 Requirements for a Medical Grade Keyboard

- Fully sealed
- Disinfectable
- Hygienic white
- Lockable
- Easy to use
- Electrically safe
- No drop hazard

Drop safe and EN60601 certified, this compact keyboard is fit for purpose!