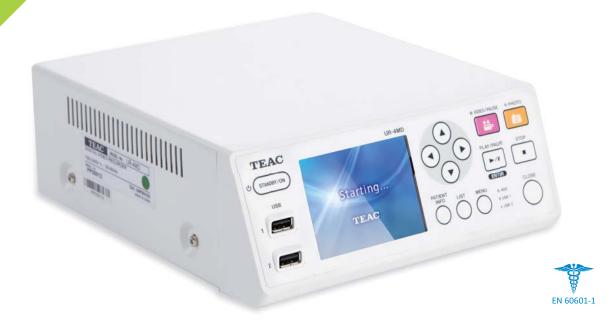

#### **TEAC UR-4MD**

# High-Definition video recorder

The UR-4MD is the latest high-definition medical video recorder from TEAC. Designed for a quick set up and ease of use the high-definition recorder offer a lot of features. For example the auto sensing video connection and automatic video resolution detection. The front control panel allows users to intuitively record videos and photos in cristal clear HD. The internal hard disk reliable save recording and data back-ups. In addition, the user can also simultaneously record to USB memory and USB hard drives to archive, share and play back on other devices and locations. Another plus is the networking capability of the UR-4MD.

#### **Benefits**

- > Full-HD 1920 x 1080 video recording
- > Extreme ease of use
- Auto-sensing I/O and video resolution
- Simultaneous recording to multiple media (up to 2 external USB- drives and 1 internal HD)
- > 3.5" LDC-monitor for Live View, Playback or GUI
- Networking (FTP and CIFS) RJ45 10/100/1000 Fthernet
- > Auto-shutdown in case of power interruption
- S.M.A.R.T. monitors/ reports Self-Monitoring, Analysis and Reporting Technology
- > Fluid resistent front Panel