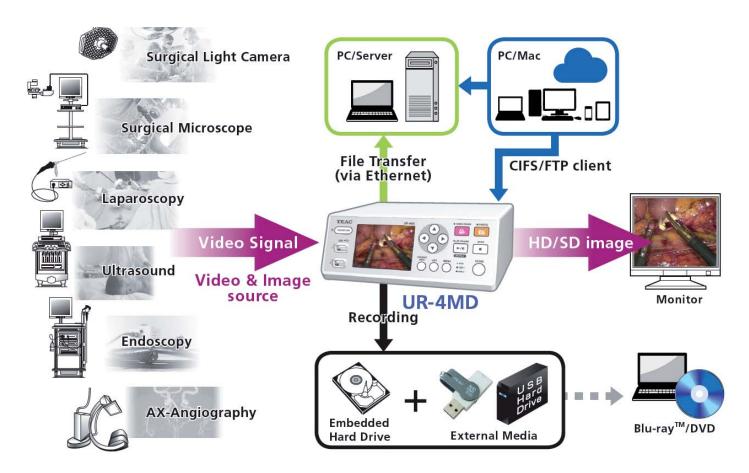

t connector / 1 rear connector                               |
|                        | USB 2.0 Typ B x 1                                                                                                                         | 1 rear connector for accessing the internal Hard Drive (on UR-4MD) |
|                        | Stereo mini jack x 3                                                                                                                      | for external trigger                                               |
|                        |                                                                                                                                           |                                                                    |



### System configuration



## Approximate Recording Times for 500 GB Hard Drive

# High-Definition 1920 x 1080 12 Mb/s 18 Mb/s 24 Mb/s 90 hours 60 hours 45 hours Standard-Definition 1920 x 1080 5 Mb/s 8 Mb/s 10 Mb/s 180 hours 135 hours 100 hours