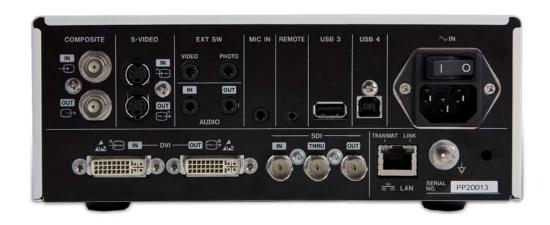

### Technical Data

| General                | UR-4MD                                                                                                                                    |                                                                    |
|------------------------|-------------------------------------------------------------------------------------------------------------------------------------------|--------------------------------------------------------------------|
| Item No.               | 2011656                                                                                                                                   |                                                                    |
| Recordable Devices     | USB-Flash-Drive<br>USB- Hard Drive<br>Internal Hard Drive (500 GB)                                                                        |                                                                    |
| Display                | 3.5 Zoll LCD                                                                                                                              |                                                                    |
| Power supply           | 100 V-240 V, 50/60 Hz                                                                                                                     |                                                                    |
| Teperature operating   | 5 to 40 °C                                                                                                                                |                                                                    |
| Teperature storage     | -20 to 60 °C                                                                                                                              |                                                                    |
| Humidity operating     | 5 to 80% (no condensation)                                                                                                                |                                                                    |
| Dimensions (WHD)       | 210x 88.5x 235 mm                                                                                                                         |                                                                    |
| Weight                 | approx 2.6 kg                                                                                                                             |                                                                    |
| Standards              | IEC60601-1, CSA60601-1, EN60601-1, CE, IEC60601-1-2, EN60601-1-2, ICES-003, VCCI Klasse B, FCC Klasse B, FDA Klasse 1, ISO13485, CSA NRTL |                                                                    |
| Accessories (optional) | Remote control unit, Foot-switch, keyboard, Barcode / Card Reader                                                                         |                                                                    |
| Still image<br>Video   | Jpeg MPEG-4 AVC/H.264                                                                                                                     |                                                                    |
| Input/ Output          |                                                                                                                                           |                                                                    |
| Video - IN/OUT         | SDI BNC x 1                                                                                                                               | High-Definition, NTSC, PAL                                         |
|                        | DVI (Single Link) x 1                                                                                                                     | High-Definition                                                    |
|                        | S-Video x 1                                                                                                                               | NTSC, PAL                                                          |
|                        | Composite (BNC) x 1                                                                                                                       | NTSC, PAL                                                          |
|                        | SD/HD-SDI Thru x 1 (only Video-OUT)                                                                                                       | High-Definition, NTSC, PAL                                         |
| Audio - IN/OUT         | SDI (BNC) x 1                                                                                                                             | * SDI-Video input terminal use in common                           |
|                        | Stereo-mini jack x 2                                                                                                                      | LINE, MIC (only Audio-IN)                                          |
| Other Interfaces       | RJ-45 (10BAST-T / 100BASE-TX / 1000Base-T) x 1                                                                                            |                                                                    |
|                        | USB 2.0 Typ A x 3                                                                                                                         | 2 front connector / 1 rear connector                               |
|                        | USB 2.0 Typ B x 1                                                                                                                         | 1 rear connector for accessing the internal Hard Drive (on UR-4MD) |
|                        | Stereo mini jack x 3                                                                                                                      | for external trigger                                               |
|                        |                                                                                                                                           |                                                                    |