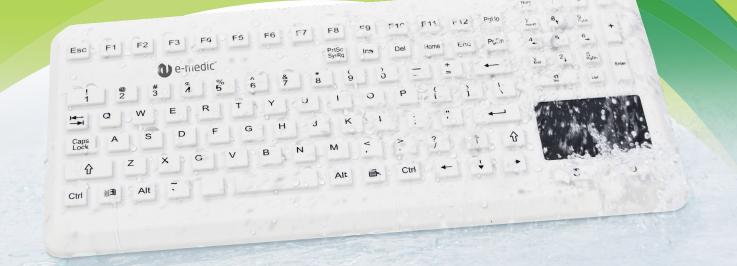

## e-medic keyboard USB

Now, mouse is no longer required. Convince yourself of our silicone keyboard with integrated touchpad. It is easy and thoroughly to clean, and especially chemical resistant to commercial sollutions, acids and bases. An excellent tactile feedback with high quality carbon contacts and capacitive touchpad allows comfortable handling with rubber gloves.

### Benefits:

- Integrated capacitive touchpad
- Excellent, tactile feedback
- Can be dipped in liquids (IP68)
- Special coating for excellent chemical resistance
- Keypad can be switched off for easy cleaning during operation
- durable carbon coating of the switch contacts

e-medic keyboard USB, for sensitive areas where hygiene is a must.