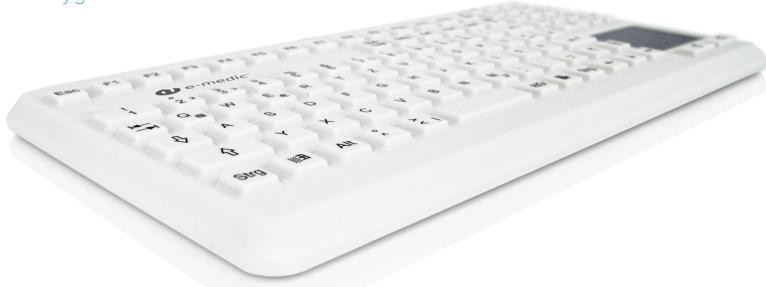

## e-medic keyboard USB

Now, mouse is no longer required. Convince yourself of our silicone keyboard with integrated touchpad. It is easy and thoroughly to clean, and especially chemical resistant to commercial sollutions, acids and bases. An excellent tactile feedback with high quality carbon contacts and capacitive touchpad allows comfortable handling with rubber gloves.

### Benefits:

- Integrated capacitive touchpad
- Excellent, tactile feedback
- Can be dipped in liquids (IP68)
- Special coating for excellent chemical resistance
- Keypad can be switched off for easy cleaning during operation
- durable carbon coating of the switch contacts