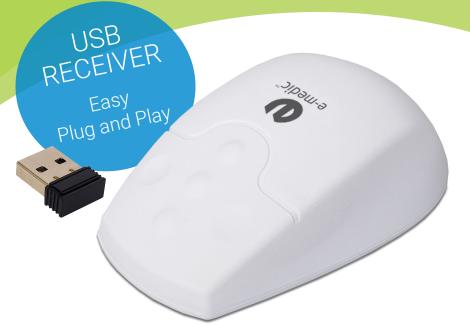

# e-medic Wireless LS01 Laser Mouse

#### e-medic Wireless LS01

Comfortable. Precise. Cost-effective. The e-medic Wireless LS01 Mouse was developed specifically for medical and industrial areas. This hygienic mouse offers a comfortable, precise navigation without cable. The plain design is suitable for both, left and right-handed users. Stay connected: with working distance up to 10 meters you can easily connect the e-medic Wireless LS01 Mouse to your PC or tablet without caring about cables or receivers.

### Benefits:

- Fully sealed
- Easy to connect automatic synchronization
- 5 keys scroll function
- Water and dust-proof (IP68)
- Laser sensor for maximum precision on nearly every surface