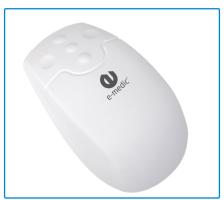

# e-medic Wireless LS01 Laser Mouse

#### e-medic Wireless LS01

Comfortable. Precise. Cost-effective. The e-medic Wireless LS01 Mouse was developed specifically for medical and industrial areas. This hygienic mouse offers a comfortable, precise navigation without cable. The plain design is suitable for both, left and right-handed users. Stay connected: with working distance up to 10 meters you can easily connect the e-medic Wireless LS01 Mouse to your PC or tablet without caring about cables or receivers.

### Benefits:

- Fully sealed
- Easy to connect automatic synchronization
- 5 keys scroll function
- Water and dust-proof (IP68)
- Laser sensor for maximum precision on nearly every surface