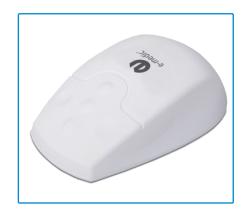

# e-medic Wireless LS01 Laser Mouse

#### e-medic Wireless LS01

Comfortable. Precise. Cost-effective. The e-medic Wireless LS01 Mouse was developed specifically for medical and industrial areas. This hygienic mouse offers a comfortable, precise navigation without cable. The plain design is suitable for both, left and right-handed users. Stay connected: with working distance up to 10 meters you can easily connect the e-medic Wireless LS01 Mouse to your PC or tablet without caring about cables or receivers.